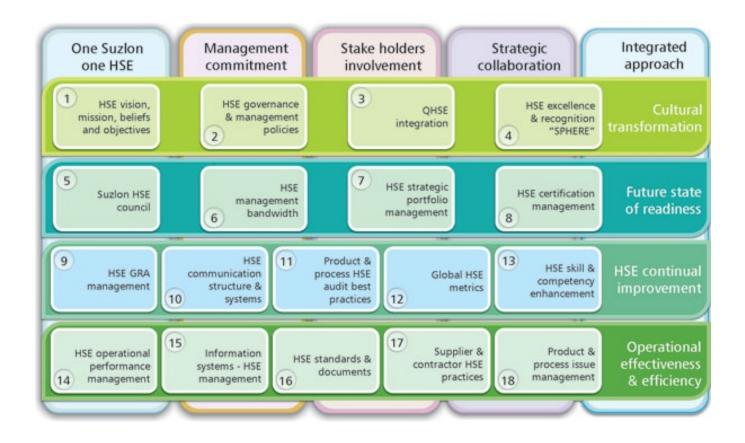

## **Global HSE Transformation Themes**

With a 360Degree view, Suzlon's HSE vision/mission have been strategized in terms of major transformation themes and initiatives that help convert these strategies into reality. Major HSE tracks take into consideration the need for an integrated approach relying on strategic collaboration with management commitment and stakeholder involvement to achieve its One Suzon One HSE goal.