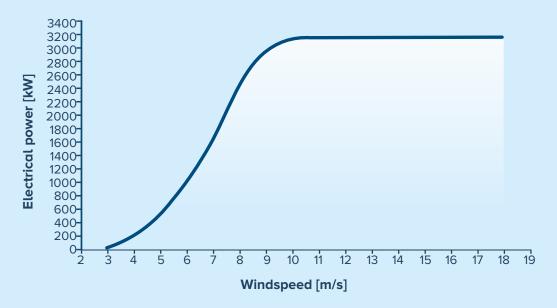

# **POWER CURVE**

The power curve for 3.15 MW at standard air density of 1.225 kg/m<sup>3</sup>

### **OPERATING DATA:**

Wind class - IEC S Rated power - 3.00 MW Cut-in wind speed - 3.0m/s Rated wind speed - 9.2m/s Cut-out wind speed - 18m/s