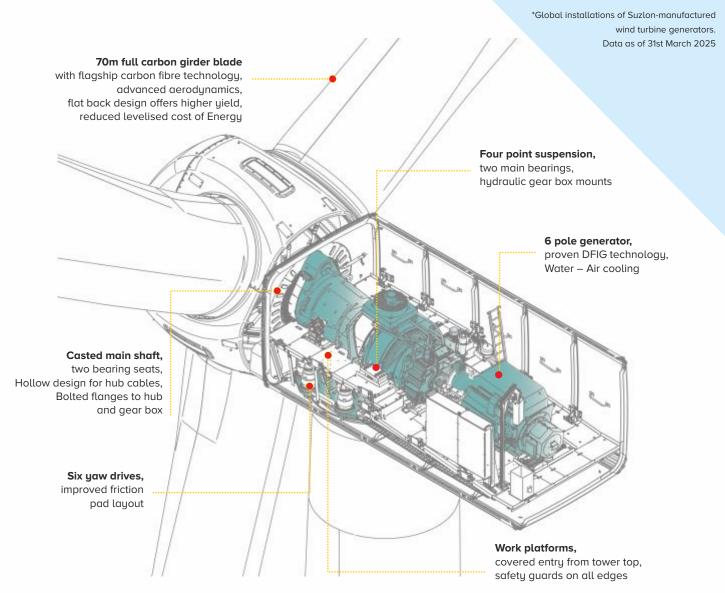

# **KEY DESIGN FEATURES**

## BLADE:

Make - Suzlon SB70 (Carbon girder, Flatback and metal root inserts)

# **GENERATOR:**

Frequency - 50Hz Proven DFIG technology Water – Air cooling

## **ROTOR:**

Rotor diameter - 144m Swept area - 16,618m<sup>2</sup>

# TOWER:

Hub heights - Up to 160m Type - Modular Hybrid Lattice Tower