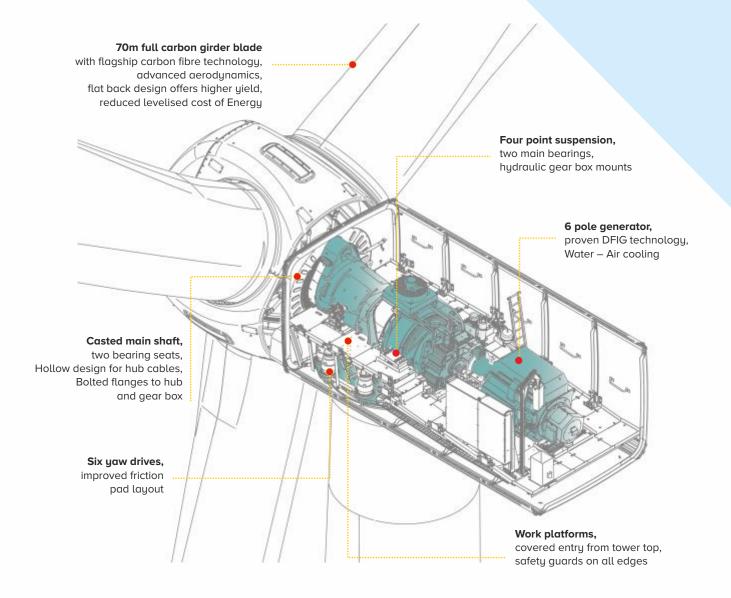

# **KEY DESIGN FEATURES**

Data as on 30th June 2023.

#### BLADE:

Make - Suzlon SB70 (Carbon girder, Flatback and metal root inserts)

## **GENERATOR:**

Frequency - 50Hz Proven DFIG technology Water – Air cooling

#### **ROTOR:**

Rotor diameter - 144m Swept area - 16,618m<sup>2</sup>

## TOWER:

Hub heights - Up to 160m Type - Modular Hybrid Lattice Tower