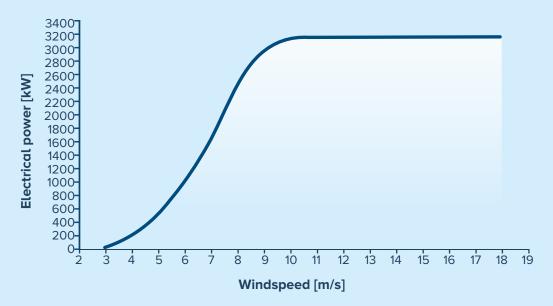

## **POWER CURVE**

The power curve for 3.15 MW at standard air density of 1.225 kg/m<sup>3</sup>

#### **OPERATING DATA:**

Wind class - IEC S Rated power - 3.00 MW Cut-in wind speed - 3.0m/s Rated wind speed - 9.2m/s Cut-out wind speed - 18m/s