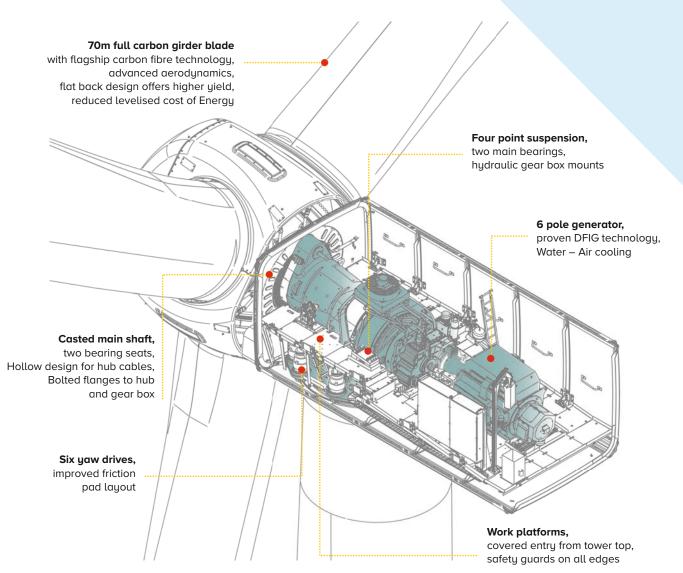

## **TECHNICAL SPECIFICATIONS**

OPERATING DATA: Wind class - IEC S Rated power - 3.00 MW Cut-in wind speed - 3.0m/s Rated wind speed - 9.2m/s Cut-out wind speed - 18m/s

**ROTOR:** Rotor diameter - 144m Swept area - 16,618m<sup>2</sup>

**GENERATOR:** Frequency - 50Hz Proven DFIG technology Water – Air cooling

**TOWER:** Hub heights - Up to 160m Type - Modular Hybrid Lattice Tower

**BLADE:** Make - Suzlon SB70 (Carbon girder, Flatback and metal root inserts)