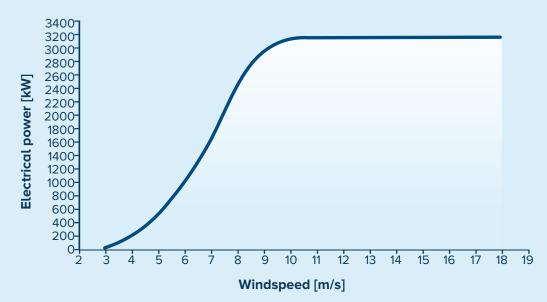

## **POWER CURVE**

The power curve for 3.15 MW at standard air density of 1.225  $kg/m^3$ 

## **TECHNICAL SPECIFICATIONS**

OPERATING DATA: Wind class - IEC S Rated power - 3.00 MW Cut-in wind speed - 3.0m/s Rated wind speed - 9.2m/s Cut-out wind speed - 18m/s

**ROTOR:** Rotor diameter - 144m Swept area - 16,618m<sup>2</sup>