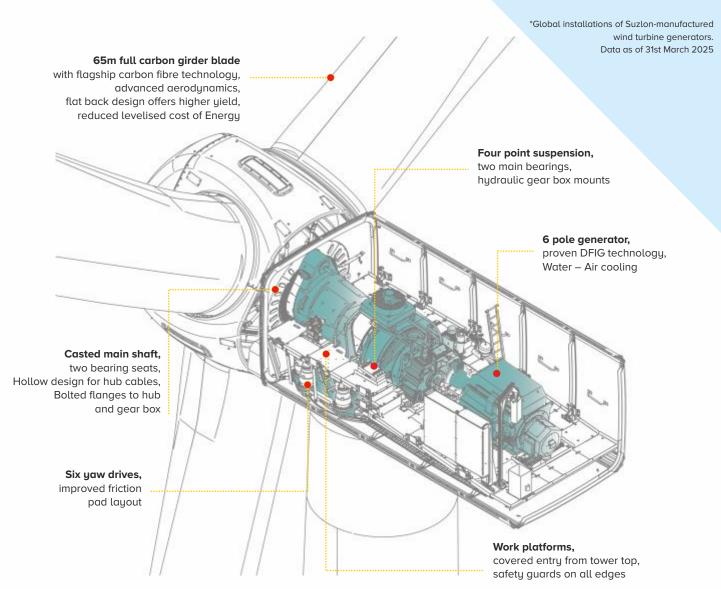

# **KEY DESIGN FEATURES**

### BLADE:

Make - Suzlon SB65 (Carbon girder, Flatback and metal root inserts)

### **GENERATOR:**

Frequency - 50Hz Proven DFIG technology Water – Air cooling

### ROTOR:

Rotor diameter - 133m Swept area - 13,070m²