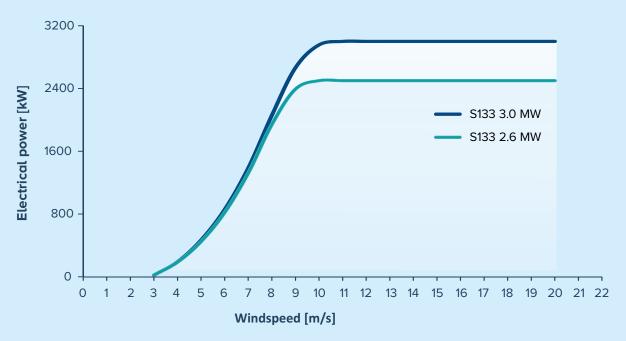

# POWER CURVE

## **OPERATING DATA:**

Wind class - IEC S
Rated power - 2.6 MW to 3.00 MW
Cut-in wind speed - 3.0m/s
Rated wind speed - 9.5 - 10m/s
Cut-out wind speed - 20m/s