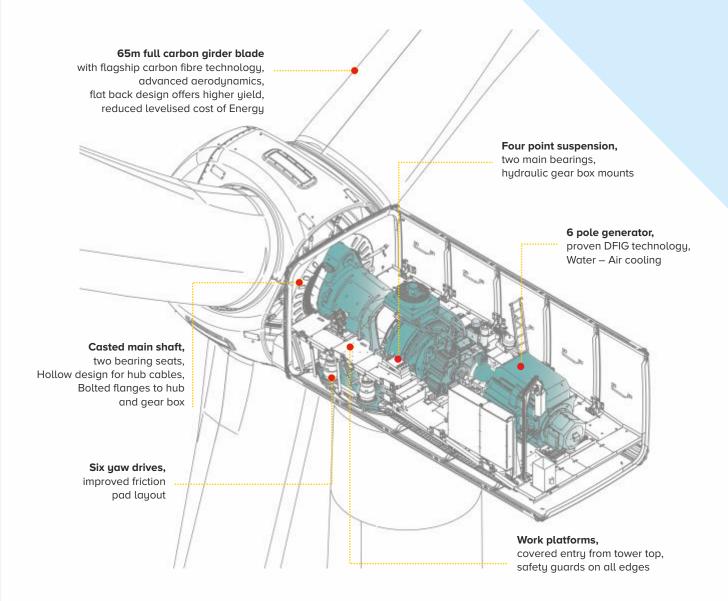

# **KEY DESIGN FEATURES**

Data as on 30th June 2023.

## ROTOR:

Rotor diameter - 133m Swept area - 13,070m<sup>2</sup>

### **GENERATOR:**

Frequency - 50Hz Proven DFIG technology Water – Air cooling

### BLADE:

Make - Suzlon SB65 (Carbon girder, Flatback and metal root inserts)