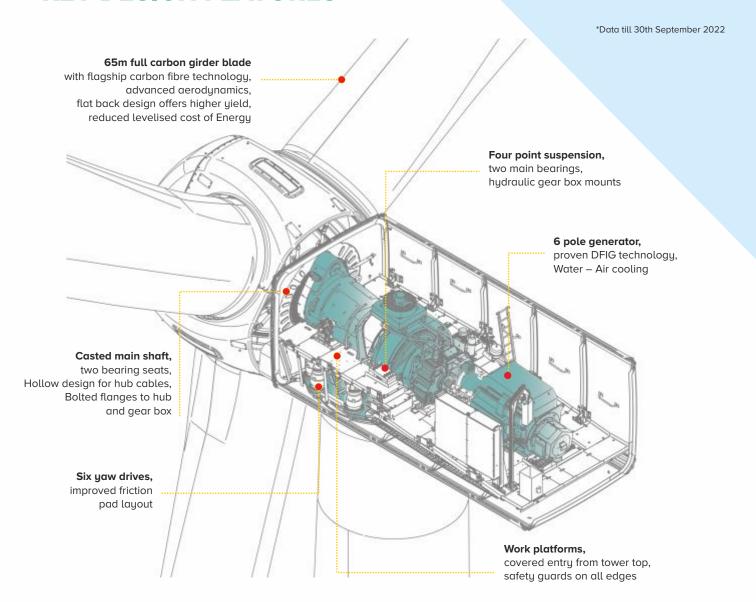

# **KEY DESIGN FEATURES**

#### **BLADE:**

Make - Suzlon SB65 (Carbon girder, Flatback and metal root inserts)