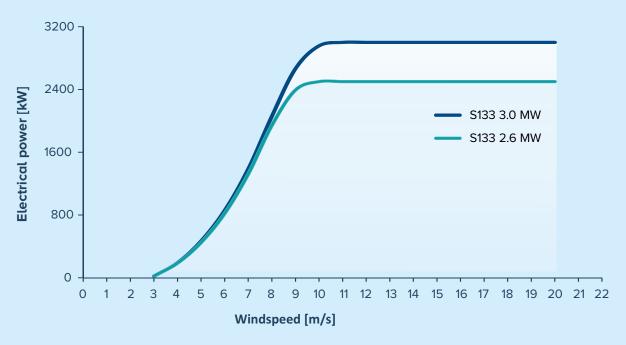

## **POWER CURVE**

### OPERATING DATA:

Wind class - IEC S Rated power - 2.6 MW to 3.00 MW Cut-in wind speed - 3.0m/s Rated wind speed - 9.5 - 10m/s Cut-out wind speed - 20m/s