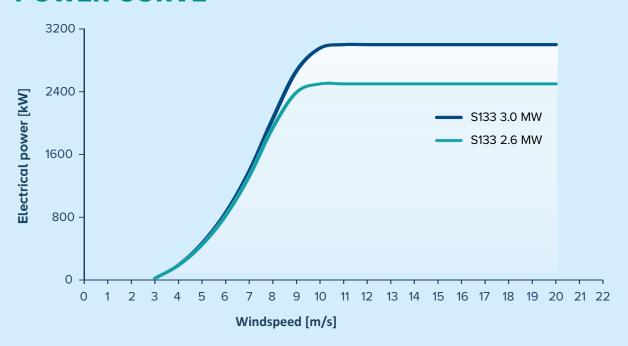

## **POWER CURVE**

### **OPERATING DATA:**

Wind class - IEC S Rated power - 2.6 MW to 3.00 MW Cut-in wind speed - 3.0m/s Rated wind speed - 9.5 - 10m/s Cut-out wind speed - 20m/s