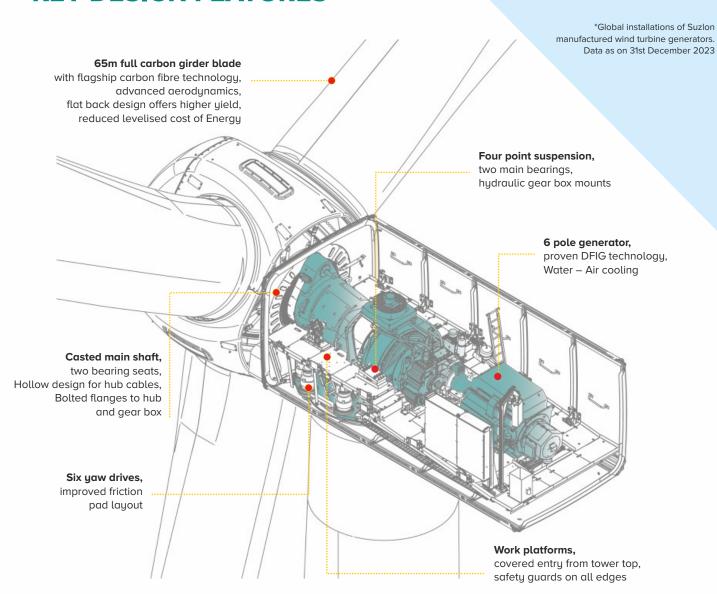

# **KEY DESIGN FEATURES**

## BLADE:

Make - Suzlon SB65 (Carbon girder, Flatback and metal root inserts)

### **GENERATOR:**

Frequency - 50Hz Proven DFIG technology Water – Air cooling