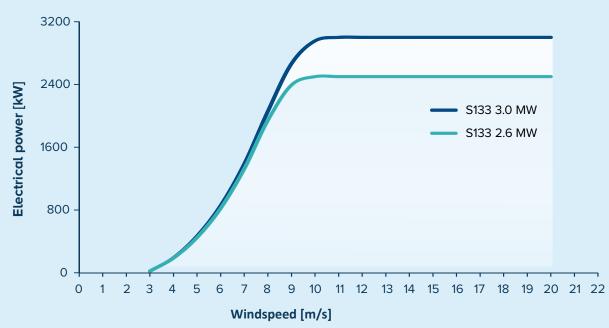

## **POWER CURVE**

## **TECHNICAL SPECIFICATIONS**

**OPERATING DATA:** Wind class - IEC S

Rated power - 2.6 MW to 3.00 MW Cut-in wind speed - 3.0m/s Rated wind speed - 9.5 - 10m/s Cut-out wind speed - 20m/s

**ROTOR:** Rotor diameter - 133m Swept area - 13,070m<sup>2</sup>