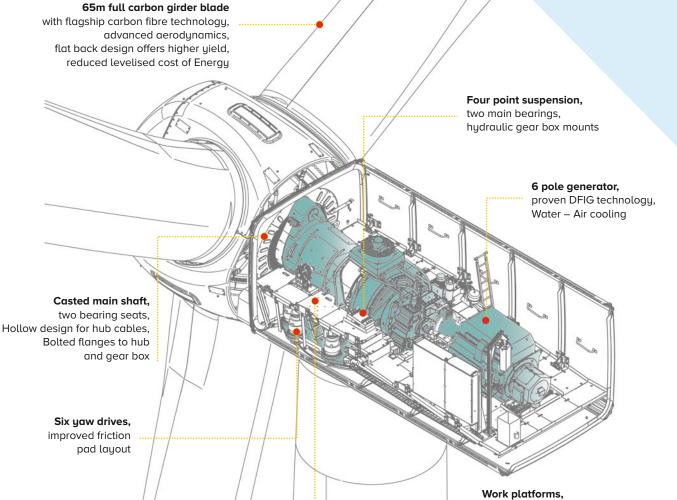

# **KEY DESIGN FEATURES**

\*Data till 31st December 2022

covered entry from tower top, safety guards on all edges

**GENERATOR:** Frequency - 50Hz

Proven DFIG technology Water – Air cooling

Hub heights - Up to 160m Type - Modular Hybrid Lattice Tower

**BLADE:** Make - Suzlon SB65 (Carbon girder, Flatback and metal root inserts)