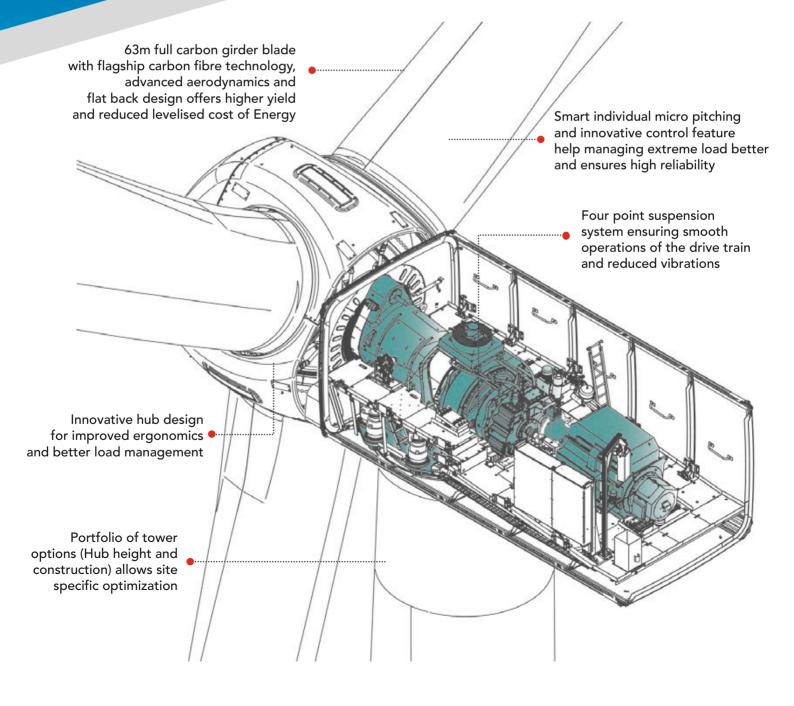

## **KEY DESIGN FEATURES**

63m long flagship carbon fibre technology blade allows lower weight and advanced aerodynamics along with flat back design offers higher yield.

Various Tower options for height and constructions allows site specific optimization, helping customers with best in class Levelised cost of energy.