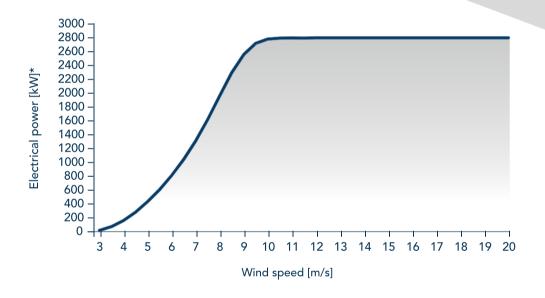

### **POWER CURVE**

#### **BLADE:**

Make - Suzlon SB63

<sup>\*</sup> The power curve has been created according to IEC 61400-12 guidelines. The actual power curve on specific sites varies due to site-specific conditions.