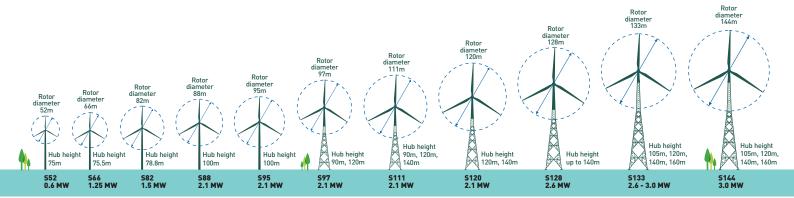

nce in 17 countries. Headquartered at Suzlon One Earth in Pune, India. A vertically integrated organization, with over twenty-seven years of operational track record, the Group has a cumulative global installation of over 19.7 GW of wind energy capacity, over 5,800 employees with diverse nationalities and world-class manufacturing facilities. Suzlon is the only Indian

wind energy Company with a large in-house Research and Development (R&D) set-up in Germany, the Netherlands, Denmark and India. The Group is the custodian of 13.8 GW of wind energy assets under service in India making it the largest Operations and Maintenance Company in the Indian renewable energy sector. The Group also has 5.9 GW of installed capacity outside India.

### **EVOLUTION OF SUZLON'S WIND TURBINE GENERATORS**





## RAISING THE BAR OF WIND ENERGY

SUZLON

### No.1 In India's

Renewable sector with over 13.7 GW of installed capacity

# Over 13.7 GW under service portfolio

The largest Operations and Maintenance Service (OMS) capacity in the renewable industry in India

# Comprehensive product portfolio

A wide range of customizable wind turbines suitable to highly varying wind regimes in India

## First private sector

operational offshore Met station

## 340 MW Solar power turnkey project

The world's first solar project quality certificate for photovoltaic (PV) power plants at Veltoor Solar Power Project in Telangana

### **PIONEERING END-TO-END SOLUTIONS**

Our unique 'Concept to Commissioning' model begins with setting up of the wind farm and continues throughout its operating life.



WIND AS