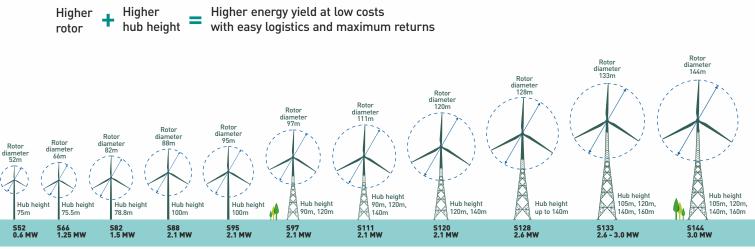

#### **EVOLUTION OF SUZLON'S WIND TURBINE GENERATORS**

\*Data till 30th September 2022