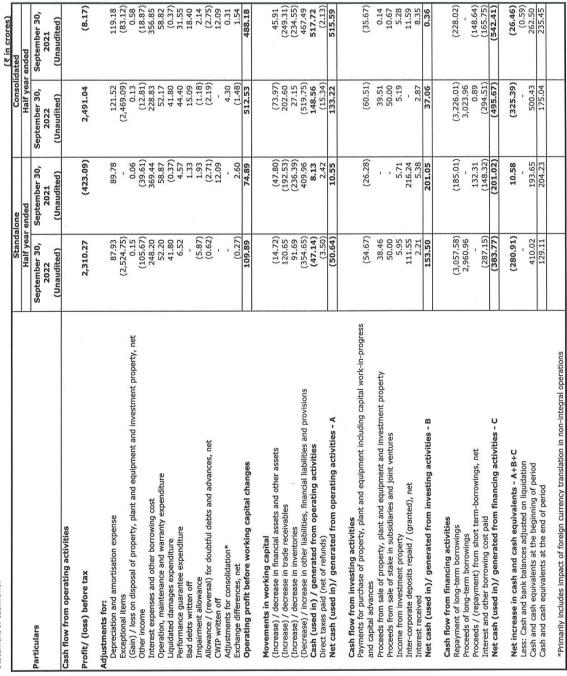

|
| e) Unallocable                     | 3,270.08      | 3,591.85         | 6,679.07      | 3,270.08      | 6,679.07        | 6,669.37   |
| Total liabilities                  | 6,246.97      | 6,881.72         | 10,220.95     | 6,246.97      | 10,220.95       | 10,036.67  |
|                                    |               |                  |               |               |                 |            |





LIM/

1072

## SUZLON ENERGY LIMITED CIN: L40100GJ1995PLC025447

## "SUZLON", 5, SHRIMALI SOCIETY, NEAR SHRI KRISHNA COMPLEX, NAVRANGPURA, AHMEDABAD-380009

9 Statement of assets and liabilities:







## SUZLON ENERGY LIMITED

## CIN: L40100GJ1995PLC025447 "SUZLON", 5, SHRIMALI SOCIETY, NEAR SHRI KRISHNA COMPLEX, NAVRANGPURA, AHMEDABAD-380009

Statement of cashflows:







SUZLON ENERGY LIMITED .

CIN: L40100GJ1995PLC025447
"SUZLON", 5, SHRIMALI SOCIETY, NEAR SHRI KRISHNA COMPLEX, NAVRANGPURA, AHMEDABAD-380009

Mr. Tulsi R. Tanti, the Founder, the Chairman & Managing Director, and one of the promoters of Suzion Energy Limited (the "Company") passed away on October 01, 2022 on account of a cardiac arrest. Consequent to the same and pursuant to the approval of the Board of Directors at its meeting held on October 07, 2022 and subject to the approval of the shareholders,

(a) Mr. Girls R. Tanti has been appointed as the Chairman & Managing Director,

(b) Mr. Girls R. Tanti has been appointed as an Executive October of Executive Vice Chairman, and

(c) Mr. Pranav T. Tanti has been appointed as an Additional Director. 11

Figures for the previous periods ha