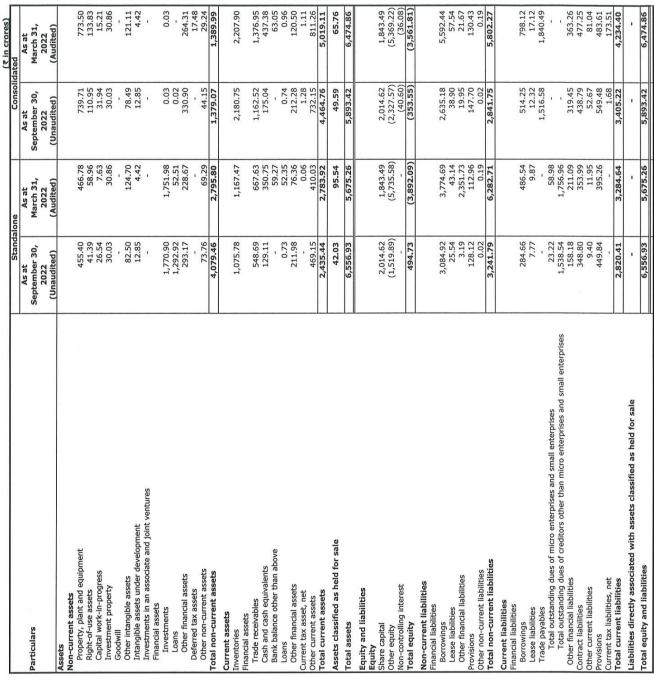

# STATEMENT OF UNAUDITED CONSOLIDATED FINANCIAL RESULTS FOR THE QUARTER AND HALF YEAR ENDED SEPTEMBER 30, 2022

|    |                                                                                                             |                       | Quarter ended    |                       | Half yea              | Half year ended       | Year ended        |
|----|-------------------------------------------------------------------------------------------------------------|-----------------------|------------------|-----------------------|-----------------------|-----------------------|-------------------|
|    | Particulars                                                                                                 | September 30,<br>2022 | June 30,<br>2022 | September 30,<br>2021 | September 30,<br>2022 | September 30,<br>2021 | March 31,<br>2022 |
|    |                                                                                                             | (Unaudited)           | (Unaudited)      | (Unaudited)           | (Unaudited)           | (Unaudited)           | (Audited)         |
| 1  | Income from operations                                                                                      |                       |                  |                       |                       |                       |                   |
|    | a) Revenue from operations                                                                                  | 1,430.38              | 1,377.58         | 1,346.51              | 2,807.96              | 2,481.53              | 6,519.95          |
|    | b) Other operating income                                                                                   | 7.37                  | 3.10             | 9.11                  | 10.47                 | 15.87                 | 61.83             |
|    | Other income                                                                                                | 4.83                  | 2.79             | 00.9                  | 7.62                  | 12.83                 | 22.19             |
|    | Total income from operations                                                                                | 1,442.58              | 1,383.47         | 1,361.62              | 2,826.05              | 2,510.23              | 6,603.97          |
| 7  | Expenses                                                                                                    |                       |                  |                       |                       | 33                    |                   |
|    | <ul> <li>a) Consumption of raw materials, components consumed and services rendered</li> </ul>              | 775.40                | 1,097.79         | 913.47                | 1,873.19              | 1,431.23              | 4,091.95          |
|    | b) Purchase of stock-in-trade                                                                               | i                     | 1                |                       | 3 <b>0</b>            | •                     | •                 |
|    | <ul> <li>c) Changes in inventories of finished goods, semi-finished goods and work- in- progress</li> </ul> | 95.22                 | (209.13)         | (113.59)              | (113.91)              | 15.50                 | 239.61            |
|    | d) Employee benefits expense                                                                                | 153.46                | 142.03           | 151.74                | 295.49                | 273.28                | 545.36            |
|    | e) Finance cost                                                                                             | 96.85                 | 151.19           | 190.31                | 248.04                | 371.72                | 734.52            |
|    | f) Depreciation and amortisation expense                                                                    | 62.89                 | 58.63            | 61.26                 | 121.52                | 119.18                | 259.84            |
|    | g) Foreign exchange loss / (gain)                                                                           | 38.36                 | (29.28)          | (40.65)               | 80.6                  | 5.01                  | (61.17)           |
|    | h) Other expenses                                                                                           | 205.66                | 165.03           | 211.94                | 370.69                | 385.60                | 876.58            |
|    | Total expenses                                                                                              | 1,427,84              | 1,376.26         | 1,374.48              | 2,804.10              | 2,601.52              | 6,686,69          |
| m  | Profit /(loss) before exceptional items and tax (1-2)                                                       | 14.74                 | 7.21             | (12.86)               | 21.95                 | (61.29)               | (82.72)           |
| 4  | Exceptional items loss / (gain) (refer Note 6)                                                              | 1                     | (2.469.09)       |                       | (2 469.09)            | (83 12)               | (83 12)           |
| 10 | Profit /(loss) before tax (3 - 4)                                                                           | 14.74                 | 2 476 30         | (12.86)               | 2 491 04              | (8 17)                | 0.40              |
| 9  | Tax expenses                                                                                                |                       | 2010 11.12       | (2011-1)              | -0                    | (2:0)                 |                   |
|    | a) Current tax                                                                                              | (38.14)               | 40.16            | 0.48                  | 2.02                  | 1.87                  | 184.07            |
|    | b) Deferred tax                                                                                             | (3.59)                | 3.59             |                       |                       | ,                     | (17.48)           |
| 7  | Net profit /(loss) after tax (5 - 6)                                                                        | 56.47                 | 2.432.55         | (13.34)               | 2.489.02              | (10.04)               | (166.19)          |
| œ  | Share of profit/ (loss) of associate and joint ventures                                                     |                       | 1                | 0.94                  |                       | 1.28                  | (10.36)           |
| 6  | Net profit /(loss) for the period (7 + 8)                                                                   | 56.47                 | 2,432.55         | (12.40)               | 2,489.02              | (8.76)                | (176.55)          |
| 01 | Other comprehensive income/ (loss), net of tax                                                              |                       |                  |                       |                       |                       |                   |
|    | a) items that will not be reclassified to profit and loss                                                   | (1.31)                | 2.16             | 0.33                  | 0.85                  | 0.59                  | 3.33              |
|    | <ul> <li>b) items that will be reclassifed to profit and loss</li> </ul>                                    | 31.14                 | (41.84)          | (42.74)               | (10.70)               | (15.19)               | (85.16)           |
| 11 | Total comprehensive income/ (loss), net of tax (9+10)                                                       | 86.30                 | 2,392.87         | (54.81)               | 2,479.17              | (23.36)               | (258.38)          |
| 12 | Net profit (loss) for the period attributable to:                                                           |                       |                  |                       |                       |                       |                   |
|    | Owners of the Company                                                                                       | 57.43                 | 2,433.33         | (10.55)               | 2,490.76              | (32.99)               | (199.59)          |
|    | Non-controlling interest                                                                                    | (96.0)                | (0.78)           | (1.85)                | (1.74)                | 24.23                 | 23.04             |
|    | Other comprehensive income/ (loss) for the period attributable to:                                          |                       |                  | 3000 ACC              |                       |                       |                   |
|    | Owners or the Company                                                                                       | 29.83                 | (39.68)          | (47.41)               | (8.85)                | (14.60)               | (81.83)           |
|    | Non-controlling interest                                                                                    | ı                     |                  | 6                     | t                     |                       | C.                |
|    | Ourses of the Comman.                                                                                       | 96 78                 | 2 202 CE         | (50 05)               | 2 100 01              | (47 50)               | (CN 190)          |
|    | Non-controlling interest                                                                                    | 92:78                 | (0.555,5         | (185)                 | (174)                 | 74 73                 | 23.04             |
| 13 | Paid to equity share capital (Face value of ₹ 2/- each)                                                     | 2.014.62              | 1.957.77         | 1.780.36              | 2.014.62              | 1.780.36              | 1.843.49          |
| 14 | Other equity (excluding revaluation reserve)                                                                |                       |                  |                       |                       |                       | (5,369.22)        |
| 15 | Earnings / (loss) per equity share (EPS) before exceptional items (*not annualised)                         |                       |                  |                       |                       |                       |                   |
|    | - Basic (₹)                                                                                                 | *0.06                 | *(0.04)          | *(0.01)               | *0.02                 | *(0.13)               | (0.32)            |
| ,  | - Diluted (₹)                                                                                               | *0.06                 | *(0.04)          | *(0.01)               | *0.02                 | *(0.13)               | (0.32)            |
| 10 | Earnings / (loss) per equity snare (EPS) arter exceptional items (*not annualised)                          | 90 C*                 | * 27 57          | *(0.01)               | *2 50                 | *(0.04)               | (66.0)            |
|    | - Diluted (₹)                                                                                               | 90.0*                 | *2.2             | *(0.01)               | *2.58                 | *(0.04)               | (0.22)            |
|    |                                                                                                             |                       |                  |                       |                       |                       | (Non-recognition  |